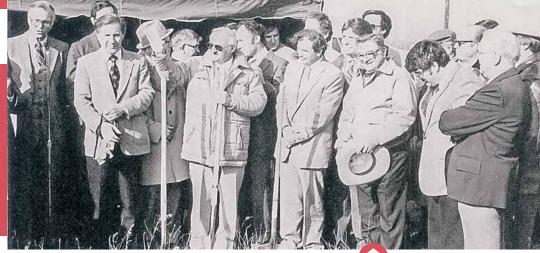

In the 1980s, ground was broken for the campus of Mid-America Bible College in Oklahoma City.

In 1999, Dr. John Fozard became the fourth and present university president.