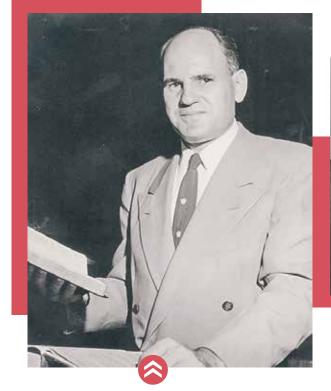

Max R. Gaulke was selected as the chair of that executive committee. There was a consensus in the group that classes offered would be designed to prepare students primarily for ministry — pastoring, religious education and general church work. The group was confident that such a school could open by the fall of 1954.

Individually, Chairman Gaulke kept exploring what it would take to start such a school. His visioning and research turned into a personal call to become the founding president. Word went out to the church-at-large that the First Church of God in Houston, Texas, the congregation that Gaulke pastored, would host a new Bible institute scheduled to get underway in the fall of 1953.

Dr. Max R. Gaulke served as the first president of Gulf Coast Bible College, which was originally founded as South Texas Bible Institute in 1953.

In 1953, 26 students from eight states made up Gulf Coast Bible College's inaugural class. These students were known as the "Pioneer Class."