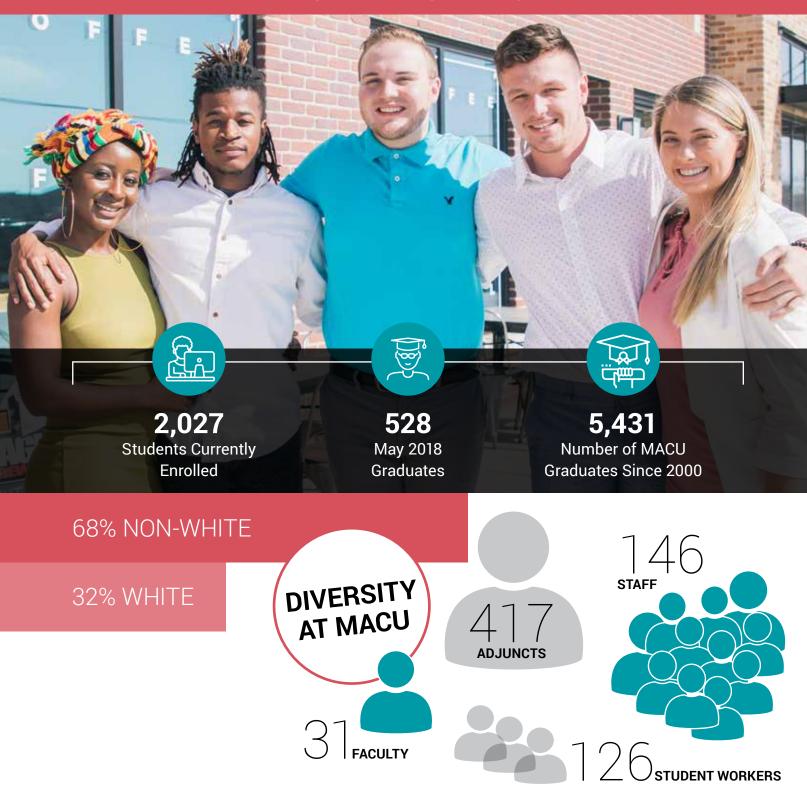

Today, the university continues to be loyal to its original goal of preparing church leaders. Last year, the university had an enrollment of 2,700 students. Four hundred and thirty of those students left MACU prepared for professional ministry through serving local congregations.

However, let us not limit the definition of "minister" to those who will graduate with a Bachelor's in Christian Ministry. MACU students are able to choose from 95 degree programs. We believe we are sending out "ministers" into schools, board rooms, clinics, counseling centers, congregations and the marketplace.

The university has become a global university, one that is not only diverse by international reputation — with over 30 nations represented on campus — but also a university that has become very diverse in its ethnicity and racial student populations. In the 2017-18 Academic Year, 57 percent of our students identified as being "non-white."