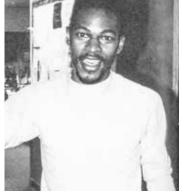

Dr. Max R. Gaulke served as the first president of Gulf Coast Bible College, which was originally founded as South Texas Bible Institute in 1953.

In 1953, 26 students from eight states made up Gulf Coast Bible College's inaugural class. These students were known as the "Pioneer Class."