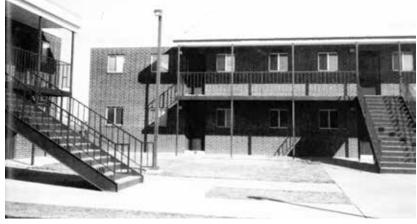

The original Gulf Coast Bible College campus was located in Houston, Texas.

The 1956 graduating class of Gulf Coast Bible College, pictured in front of the campus educational building.

Mr. and Mrs. John and Mary Shroyer, for which MACU's Shroyer Drive is named, made available 35 acres of land in south Oklahoma City on which to build the new campus.

In the 1980s, ground was broken for the campus of Mid-America Bible College in Oklahoma City.

In 1999, Dr. John Fozard became the fourth and present university president.