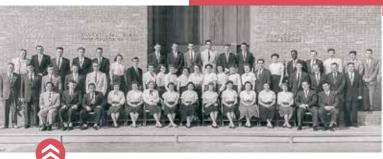

The original Gulf Coast Bible College campus was located in Houston, Texas.

The 1956 graduating class of Gulf Coast Bible College, pictured in front of the campus educational building.

Mr. and Mrs. John and Mary Shroyer, for which MACU's Shroyer Drive is named, made available 35 acres of land in south Oklahoma City on which to build the new campus.