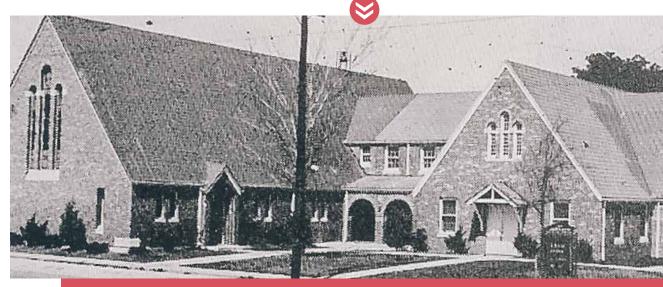

The original Gulf Coast Bible College campus was located in Houston, Texas.

The 1956 graduating class of Gulf Coast Bible College, pictured in front of the campus educational building.

Mr. and Mrs. John and Mary Shroyer, for which MACU's Shroyer Drive is named, made available 35 acres of land in south Oklahoma City on which to build the new campus.