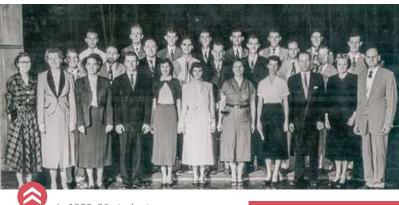

The original Gulf Coast Bible College campus was located in Houston, Texas.

The 1956 graduating class of Gulf Coast Bible College, pictured in front of the campus educational building.

Mr. and Mrs. John and Mary Shroyer, for which MACU's Shroyer Drive is named, made available 35 acres of land in south Oklahoma City on which to build the new campus.